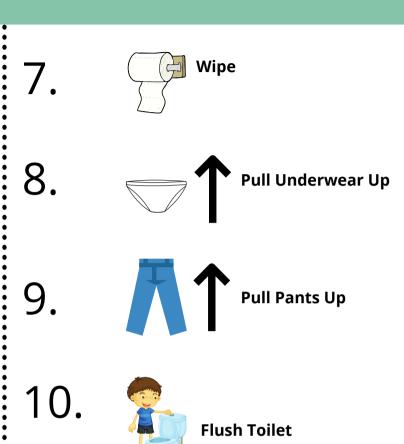

## **Bathroom Visual Aid**

2. Close Door

3. Pull Pants Down

4. Pull Underwear Down

5. Sit on potty

6. Go To Bathroom

13. Turn Lights Of