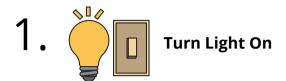

## **Bathroom Visual Aid**

2. Close Door

3. Pull Pants Down

4. Pull Underwear Down

5. Sit on potty

6. Go To Bathroom

13. Turn Lights Of