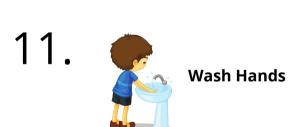

## **Bathroom Visual Aid**

2. Close Door

3. Pull Pants Down

4. Pull Underwear Down

5. Sit on potty

6. Go To Bathroom

13. Turn Lights Of